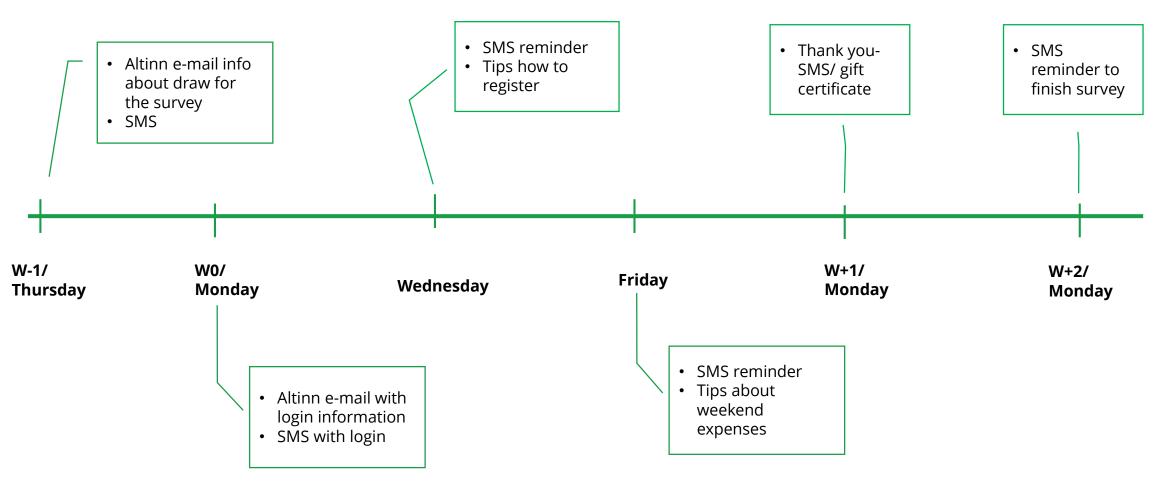

RG



# Design based on the Household Budget Survey

| Recruitment:<br>N=2 000           | Login:                     |                                           |
|-----------------------------------|----------------------------|-------------------------------------------|
|                                   | LOW TRUST SMS with Weblink | HIGH TRUST<br>Altinn<br>national platform |
| WITH telephone interviewers       | 500                        | 500                                       |
| WITHOUT<br>Telephone interviewers | 500                        | 500                                       |

Data collection period: Week 14-20, 2024

#### HBS-webapp 2022





### Contact plan -with telephone interviewers



**Statistics Norway** 

## Contact plan - without telephone interviewers





## Response rate

|                                | SMS<br>with Weblink | Altinn<br>National platform |
|--------------------------------|---------------------|-----------------------------|
| WITH<br>telephone interviewers | 29,4 %              | 28,6 %                      |
| WITHOUT telephone interviewers | 18,2 %              | 14,0 %                      |

Source: SSI Household Survey, 2024



#### Response rate and non-response

#### With vs. without telephone interviewers





# Response rate, by age With vs. without telephone interviewers





# Response rate and non-response, by type of login With telephone interviewers



Source: SSI Household Survey, 2024



### Response rate and non-response, by type of login

#### **Without telephone interviewers**







# Response rat