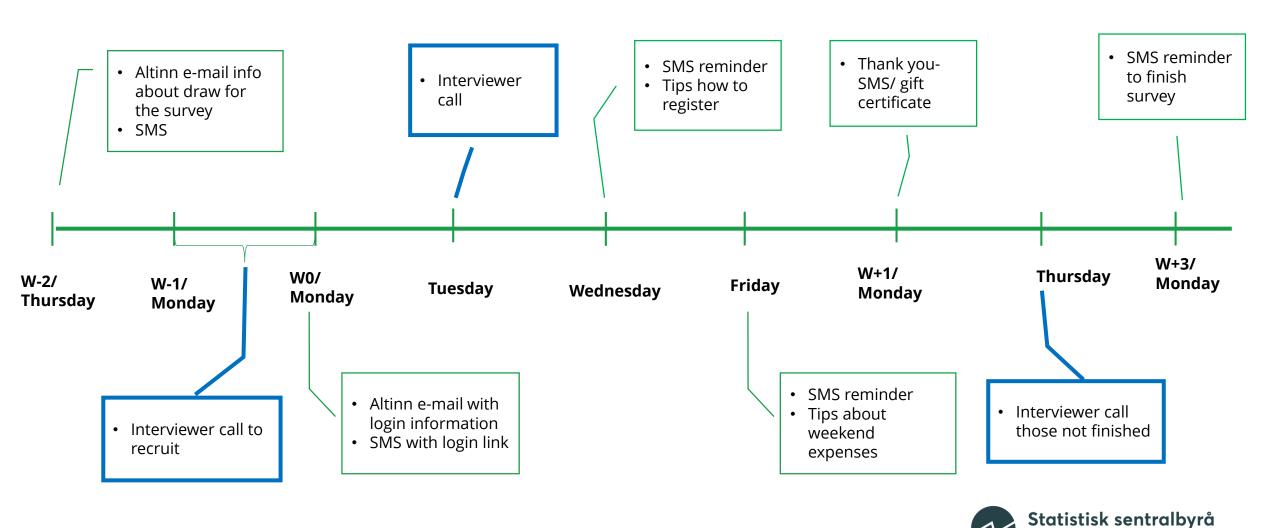

ecruitment Survey Norway

05.07.24, STATISTICS NORWAY, AINA HOLMØY & NINA BERG



# Design based on the Household Budget Survey

| Recruitment:<br>N=2 000           | Login:                     |                                           |
|-----------------------------------|----------------------------|-------------------------------------------|
|                                   | LOW TRUST SMS with Weblink | HIGH TRUST<br>Altinn<br>national platform |
| WITH telephone interviewers       | 500                        | 500                                       |
| WITHOUT<br>Telephone interviewers | 500                        | 500                                       |

Data collection period: Week 14-20, 2024

#### HBS-webapp 2022





### Contact plan -with telephone interviewers



**Statistics Norway** 

## Contact plan - without telephone interviewers





## Response rate

|                                | SMS<br>with Weblink | Altinn<br>National platform |
|--------------------------------|---------------------|-----------------------------|
| WITH<br>telephone interviewers | 29,4 %              | 28,6 %                      |
| WITHOUT telephone interviewers | 18,2 %              | 14,0 %                      |

Source: SSI Household Survey, 2024



#### Response rate and non-response

#### With vs. without telephone interviewers





# Response rate, by age With vs. without telephone interviewers





# Response rate and non-response, by type of login With telephone interviewers



Source: SSI Household Survey, 2024



### Response rate and non-response, by