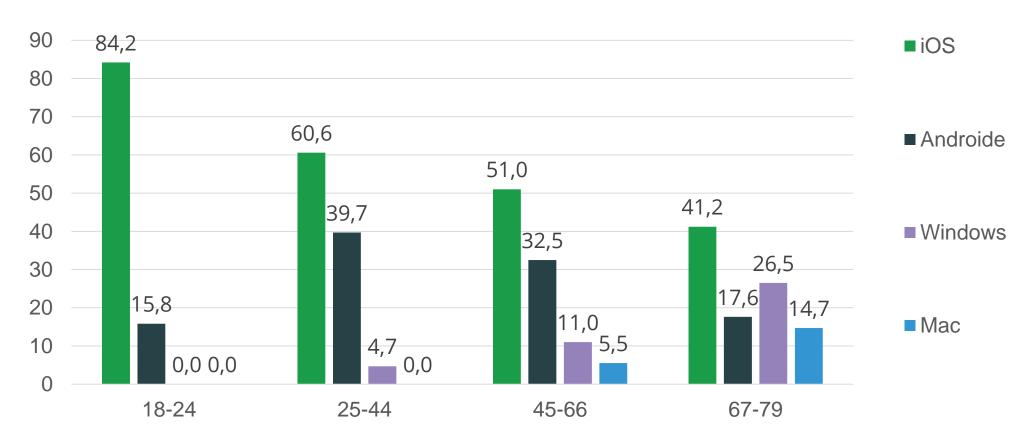

## Type of device used for registration, by age

### Summary

- Interviewers are important to secure response rate
- Weblink in SMS gives best response rate for almost all age groups
- Smartphone or tablet is the preferred device for all age groups
- PC/laptop is used by a significant proportion in the oldest age group