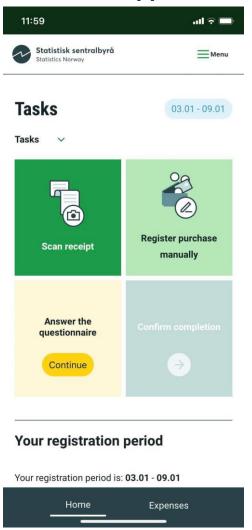

# SSI WP2.1 Results Recruitment Survey Norway

05.07.24, STATISTICS NORWAY, AINA HOLMØY & NINA BERG



# Design based on the Household Budget Survey

| Recruitment:<br>N=2 000           | Login:                     |                                           |
|-----------------------------------|----------------------------|-------------------------------------------|
|                                   | LOW TRUST SMS with Weblink | HIGH TRUST<br>Altinn<br>national platform |
| WITH telephone interviewers       | 500                        | 500                                       |
| WITHOUT<br>Telephone interviewers | 500                        | 500                                       |

Data collection period: Week 14-20, 2024

#### HBS-webapp 2022





### Contact plan -with telephone interviewers



**Statistics Norway** 

## Contact plan - without telephone interviewers





## Response rate

|                                | SMS<br>with Weblink | Altinn<br>National platform |
|--------------------------------|---------------------|-----------------------------|
| WITH<br>telephone interviewers | 29,4 %              | 28,6 %                      |
| WITHOUT telephone interviewers | 18,2 %              | 14,0 %                      |

Source: SSI Household Survey, 2024



#### Response rate and non-response

#### With vs. without telephone interviewers





# Response rate, by age With vs. without telephone interviewers





# Response rate and non-response, by type of login With telephone interviewers



Source: SSI Household Surv