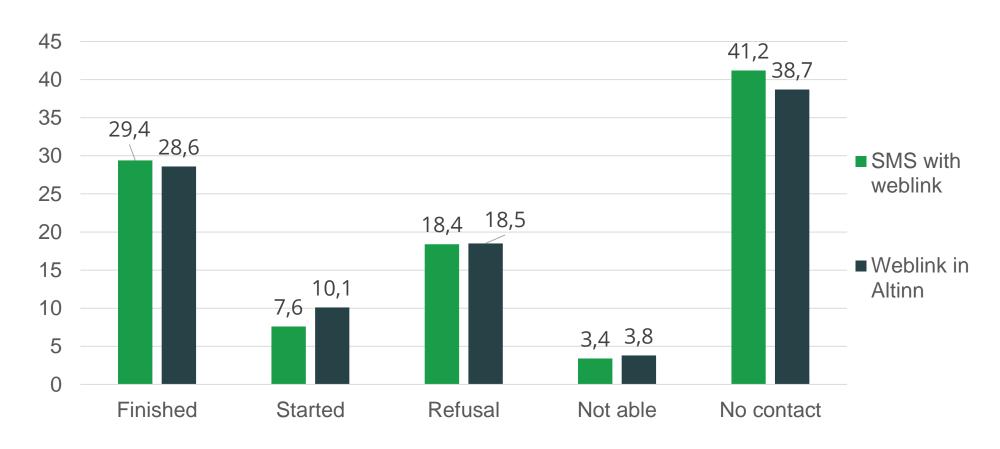

## Response rate

|                                | SMS<br>with Weblink | Altinn<br>National platform |
|--------------------------------|---------------------|-----------------------------|
| WITH<br>telephone interviewers | 29,4 %              | 28,6 %                      |
| WITHOUT telephone interviewers | 18,2 %              | 14,0 %                      |

# Response rate and non-response, by type of login With telephone interviewers

Source: SSI Household Survey, 2024

#### Response rate and non-response