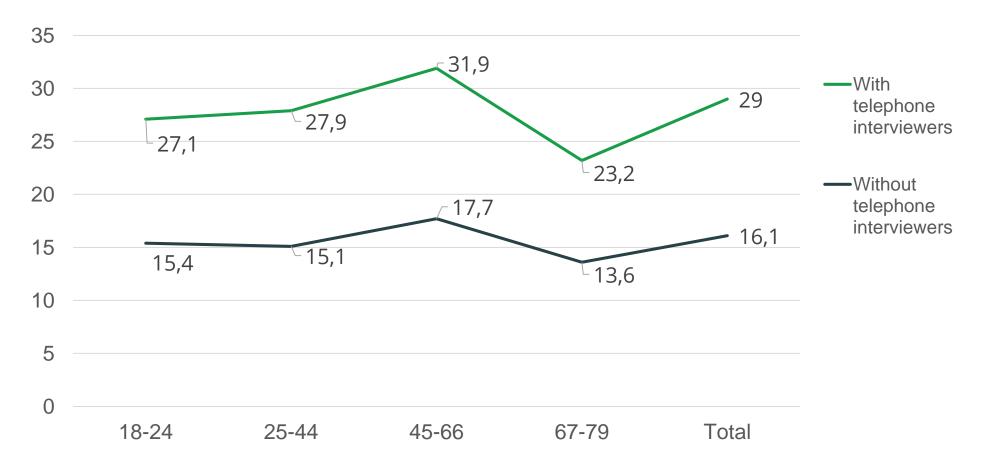

#### With vs. without telephone interviewers

# Response rate, by age With vs. without telephone interviewers

### Summary

- Interviewers are important to secure response rate
- Weblink in SMS gives best response rate for almost all age groups
- Smartphone or tablet is the preferred device for all age groups
- PC/laptop is used by a significant proportion in the oldest age group