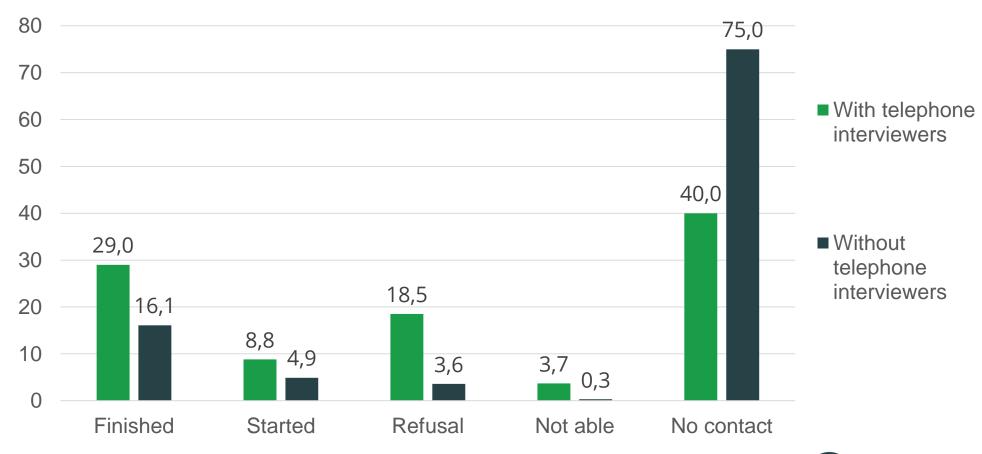

|
| WITHOUT<br>Telephone interviewers | 500                        | 500                                       |

Data collection period: Week 14-20, 2024

#### HBS-webapp 2022





### Contact plan -with telephone interviewers



**Statistics Norway** 

## Contact plan - without telephone interviewers





## Response rate

|                                | SMS<br>with Weblink | Altinn<br>National platform |
|--------------------------------|---------------------|-----------------------------|
| WITH<br>telephone interviewers | 29,4 %              | 28,6 %                      |
| WITHOUT telephone interviewers | 18,2 %              | 14,0 %                      |

Source: SSI Household Survey, 2024



#### Response rate and non-response

#### With vs. without telephone interviewers





# Response rate, by age With vs. without telephone interviewers





# Response rate and non-response, by type of login With telephone interviewers



Source: SSI Household Survey, 2024



### Response rate and non-response, by type of login

#### **Without telephone interviewers**







# Response rate, by age and type of login



Source: SSI Household Survey, 2024



## Type of device used for registration, by age







### Summary

- Interviewers are important to secure response rate
- Weblink in SMS gives best response rate for almost all age groups
- Smartphone or tablet is the preferred device for all age groups
- PC/laptop is used by a significant proportion in the oldest age group



#### Post evaluation

#### 1) PostQ survey to participants

- User-friendliness
- Information