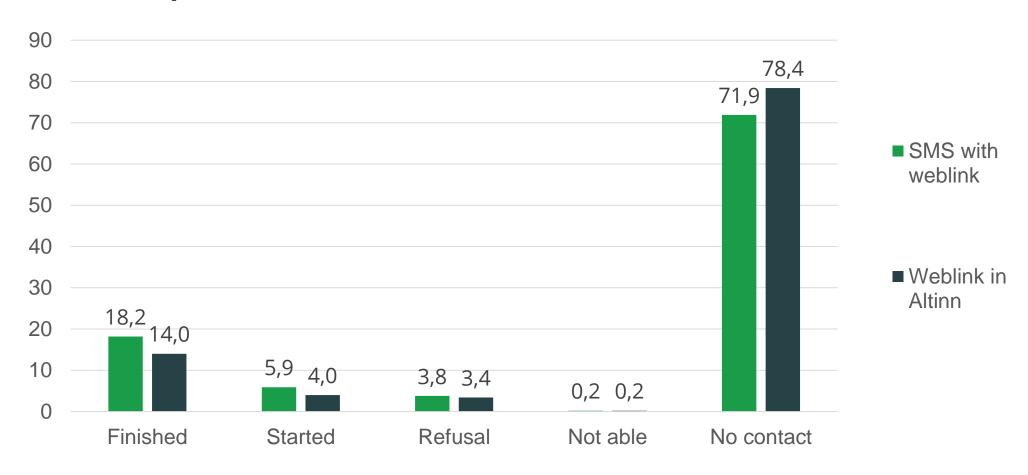

#### **Without telephone interviewers**

#### Response rate and non-response

### Response rate and non-response, by type of login