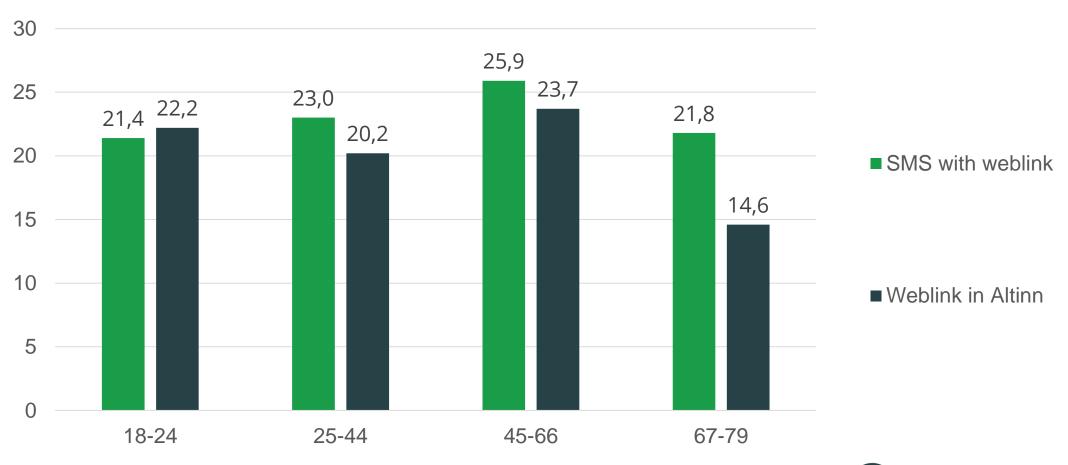

# Response rate, by age and type of login

Source: SSI Household Survey, 2024

### Summary

- Interviewers are important to secure response rate
- Weblink in SMS gives best response rate for almost all age groups
- Smartphone or tablet is the preferred device for all age groups
- PC/laptop is used by a significant proportion in the oldest age group