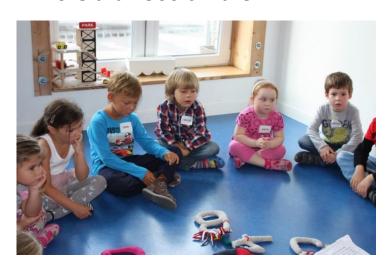

# 1. Dissemination of knowledge about statistics during special lessons

Children in nursery schools and primary schools.

# About 20 activities, more than 500 children