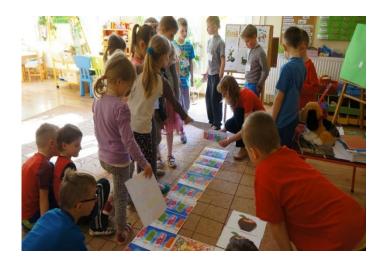

# 1. Dissemination of knowledge about statistics during special lessons

Children in nursery schools and primary schools.

# About 20 activities, more than 500 children